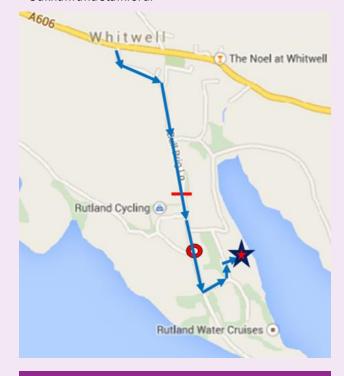

# How to find us

We are in the **Whitwell car park LE15 8BL** which is at the end of **Bull Brig Lane** off the **A606**. Between Oakham and Stamford.